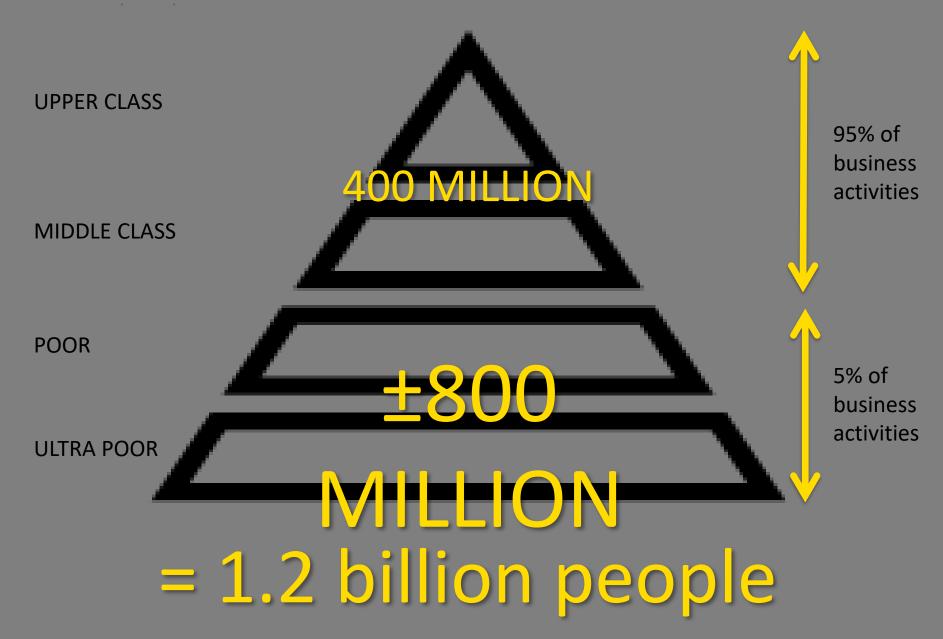

makes us a better company?

#### **B Impact Report**

Certified since: October 2014

| Summary:        |       | Company<br>Score | Median<br>Score* |
|-----------------|-------|------------------|------------------|
| Environment     | +500% | 35               | 7                |
| Workers         | +5%   | 19               | 18               |
| Customers       |       | 39               | N/A              |
| Community       | +347% | 59               | 17               |
| Governance      | +16%  | 7                | 6                |
| Overall B Score | +289% | 159              | 55               |

80 out of 200 is eligible for certification

Of all businesses that have completed the B Impact Assessment

<sup>&#</sup>x27;Median scores will not add up to overall



### O WAKA WAKA





# HOW to disrupt the market Without Disrupting the market?